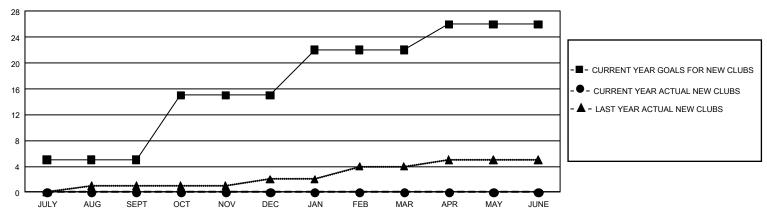

## GMT Constitutional Area 5 - J, Group J

**GMT**: OPEN

REPORT DOES NOT INCLUDE CLUBS IN UNDISTRICTED AREAS.

| Clubs                 |               |           |               | Members               |                        |                         |                                                    |  |
|-----------------------|---------------|-----------|---------------|-----------------------|------------------------|-------------------------|----------------------------------------------------|--|
| RESULTS FOR 2019-2020 |               |           |               | RESULTS FOR 2019-2020 |                        |                         |                                                    |  |
| QUARTER               | NEW CLUB GOAL | NEW CLUBS | DROPPED CLUBS | QUARTER MEM           | BER GROWTH NET<br>GOAL | MEMBER GROWTH<br>ACTUAL | DROPPED<br>MEMBERS ACTUAL<br>(including transfers) |  |
| JULY/AUG/SEPT         | 15            | 0         | 1             | JULY/AUG/SEPT         | 1,356                  | 864                     | 532                                                |  |
| OCT/NOV/DEC           | 30            | 0         | 1             | OCT/NOV/DEC           | 1,572                  | 397                     | 654                                                |  |
| JAN/FEB/MAR           | 21            | 0         | 0             | JAN/FEB/MAR           | 1,284                  | 0                       | 0                                                  |  |
| APR/MAY/JUNE          | 12            | 0         | 0             | APR/MAY/JUNE          | 1,038                  | 0                       | 0                                                  |  |

## GOALS AND ACTUAL NEW CLUBS CUMULATIVE