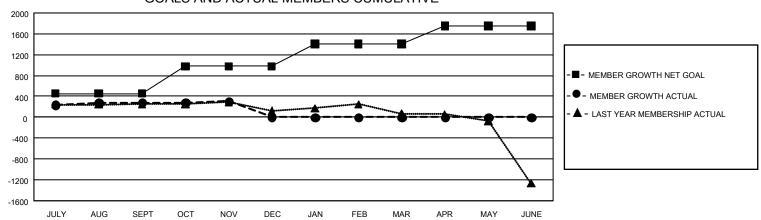

## GMT Constitutional Area 5 - J, Group J

**GMT**: OPEN

REPORT DOES NOT INCLUDE CLUBS IN UNDISTRICTED AREAS.

| Clubs                 |               |           |               | Members               |                        |                         |                                                    |  |
|-----------------------|---------------|-----------|---------------|-----------------------|------------------------|-------------------------|----------------------------------------------------|--|
| RESULTS FOR 2019-2020 |               |           |               | RESULTS FOR 2019-2020 |                        |                         |                                                    |  |
| QUARTER               | NEW CLUB GOAL | NEW CLUBS | DROPPED CLUBS | QUARTER MEM           | BER GROWTH NET<br>GOAL | MEMBER GROWTH<br>ACTUAL | DROPPED<br>MEMBERS ACTUAL<br>(including transfers) |  |
| JULY/AUG/SEPT         | 15            | 0         | 1             | JULY/AUG/SEPT         | 1,356                  | 864                     | 532                                                |  |
| OCT/NOV/DEC           | 30            | 0         | 1             | OCT/NOV/DEC           | 1,572                  | 397                     | 654                                                |  |
| JAN/FEB/MAR           | 21            | 0         | 0             | JAN/FEB/MAR           | 1,284                  | 0                       | 0                                                  |  |
| APR/MAY/JUNE          | 12            | 0         | 0             | APR/MAY/JUNE          | 1,038                  | 0                       | 0                                                  |  |

## GOALS AND ACTUAL MEMBERS CUMULATIVE

| DROPPED CLUBS: 2             |       | 495 CLUBS OF 794 ADDED 1 OR MORE | GENDER DISTRIBUTION             |                |       |
|------------------------------|-------|----------------------------------|---------------------------------|----------------|-------|
|                              |       | NEW MEMBERS                      | MALE 23,568 (78.36              |                |       |
|                              |       |                                  | FEMALE                          | 6,507 (21.64%) |       |
| DROPPED MEMBERS              |       |                                  |                                 |                |       |
| DECEASED                     | 115   | CLICK HERE FOR CUMULATIVE        | TOTAL FAMILY UNIT MEMBERS       |                | 8,695 |
| CLUB CANCELLED 8 OTHER 1,063 |       | MEMBERSHIP DATA                  | FAMILY MEMBERS PAYING HALF DUES |                |       |
|                              |       |                                  |                                 |                | 4,704 |
| TOTAL                        | 1,186 |                                  |                                 |                |       |